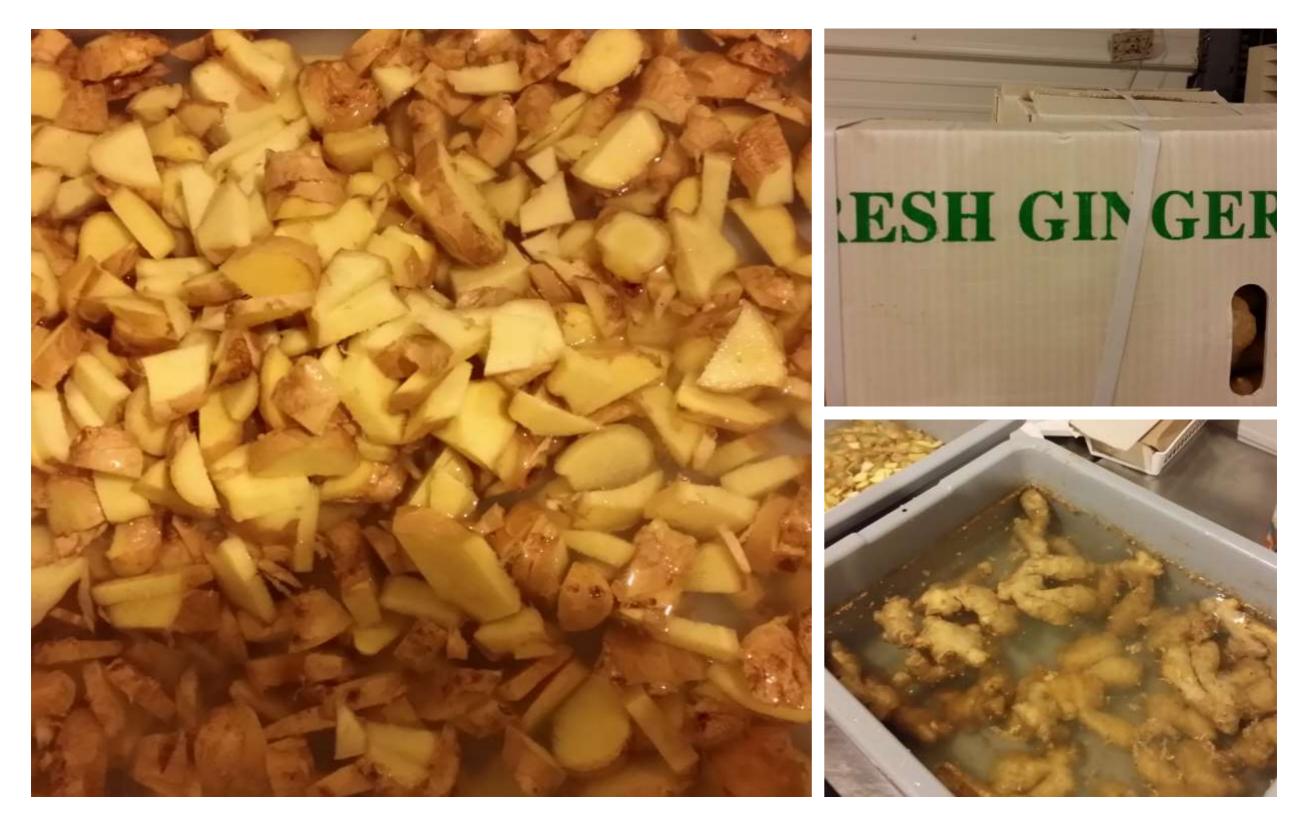

Ginger Being Processed prior to fermentation.

## Sans Soucy Vineyards GINGER

A UNIQUE WINE MADE WITH FERMENTED WHOLE GINGER ROOT, AND BLENDED WITH WHITE WINE. INSPIRED BY THE WINEMAKER'S TIME IN ENGLAND WITH THE BRITISH MARINES.

ENJOY AS A DESSERT WINE WITH APPLE PIE AND ICE CREAM, WITH SUSHI, OR THE BRITISH WAY AS A "WHISKEY MAC".





## SA VINEYARDS www.sanssoucyvineyards.com

| Saus Soucy                                                |  |
|-----------------------------------------------------------|--|
| 1571 MOUNT CALVARY ROAD                                   |  |
| BROOKNEAL, VIRGINIA 24528                                 |  |
| 434.376.WINE                                              |  |
| WWW.SANSSOUCYVINEYARDS.COM<br>PART OF THE SOVA WINE TRAIL |  |